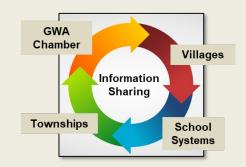

#### CONNECTIVITY

- 1. <u>Networking Meetings</u>. Sponsored two networking meetings to exchange information, helping to connect member businesses and communities.
- 2. Conduit to Local and Regional Entities. Four 2024 information sharing meetings with area municipal and school system leaders; Contributing partner with Wheatland and Scottsville municipalities as community member of Letchworth Gateway Villages.

#### CONNECTIVITY

- 1. <u>Increase Networking Meeting Participation</u>. Sponsor two annual meetings (spring & fall) with special focus topics and guest speakers.
- 2. <u>Conduit to Local and Regional Entities</u>. Continue to develop information sharing for mutual benefit and alignment with area municipalities, school systems and other potential strategic partners.
- 3. <u>Promote Business and Community Connections</u>. Maintain online Business Directory; Continue distributing GWA Chamber Gold Card.